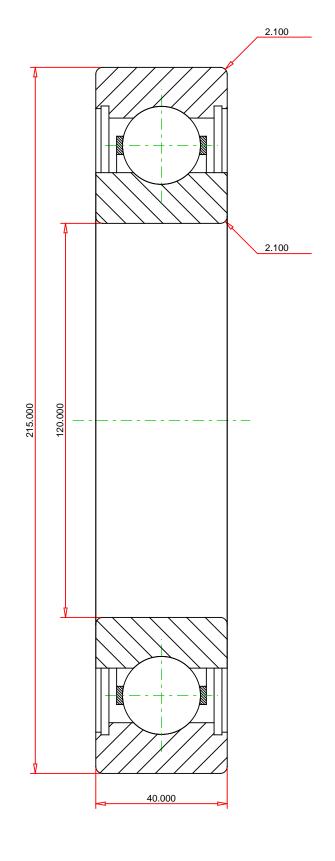

## <u>Specifications</u> | <u>Dimensions</u> | <u>Basic Load Ratings</u> | <u>Factors</u>

| Specifications |                    | _             |
|----------------|--------------------|---------------|
| Clearanc       | e                  | C3            |
| Bore Size      |                    | 120.000 mm    |
| Features       |                    | Open          |
| Bearing 1      |                    | Standard DGBB |
|                | туре               |               |
| Weight         |                    | 5.16 Kg       |
| Manufac        | turing Part Number | 6224C3        |

| Dimensions        |            | -                                        |
|-------------------|------------|------------------------------------------|
| utside Diameter D | 215.000 mm |                                          |
|                   |            | فروشگاه کالا صنعتی<br>www.kalasanati.com |

کالا صنعتی تنها یک فروشگاه نیست! آموزش، انتخاب، خرید

| Outside Ring Width B | 40.000 mm |
|----------------------|-----------|
| Radius Rs min        | 2.100 mm  |

| Cr - Dynamic Load Rating 155.3 kN | Basic Load Ratings       |          | - |
|-----------------------------------|--------------------------|----------|---|
|                                   | Cr - Dynamic Load Rating | 155.3 kN |   |
| COr - Static Load Rating 131.1 kN | C0r - Static Load Rating | 131.1 kN |   |